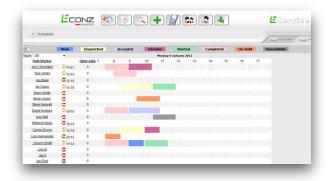

## EService features:

- Use the Job List to view job summaries, filter by dates or current job status and sort by any column – customize the columns that you view
- Use the Diary screens to view jobs, color coded by current status and filter by region (work area) – setup different views for different dispatchers
- See real-time job status updates (when Field Workers are within coverage)
- Automatic timestamps allowing you to monitor and measure travel time, working time, down time and administrative time per job
- Review notes added to jobs by Field Workers
- Review parts, labor codes, trouble-found codes, solution codes and other resources added to jobs in the field
- Recall, update and cancel jobs that have been dispatched
- Add public and private notes to jobs with automatic timestamps and user identification
- Business to Business updates of job events, status changes and added resources using the Web Services callback interface and XML email interface
- Send automatic email updates to external parties when jobs change status
- Jobs may be paused and resumed multiple times with full status history, including reasons for stopping work and expected resume times
- Print job details or print an invoice created from job details
- Override job status if Field Workers are out of coverage or lose their device
- Export completed job details to popular accounting packages

- View current roster, assigned jobs, job progress and time-off for each Field Worker (optionally filter this view by assigned work areas)
- Use the Diary screen to spot job clashes and spare time at a glance
- Report on worker productivity, travel times and categorize by job types
- Capture time off, preventing job assignment and creation when
- Field Workers are not available
- Assign time zones to workers and dispatchers
- Configure Field Workers devices.