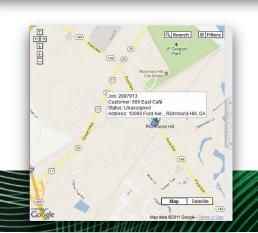

EService Connects office administrators with a company's mobile workforce to distribute up to second job information allowing for real-time data to be transmitted to whoever needs it and when they need it.

Office Dispatch/Service Manager allows Administrators to:

- Allocate and dispatch jobs efficiently according to staff availability and location
- Assess job status and progress giving them the ability to advise customers of current conditions of work order
- Ability to invoice a customer as soon as a job is completed by exporting job information from EService
- Reduce data entry and the errors that result from lost or incorrect paperwork